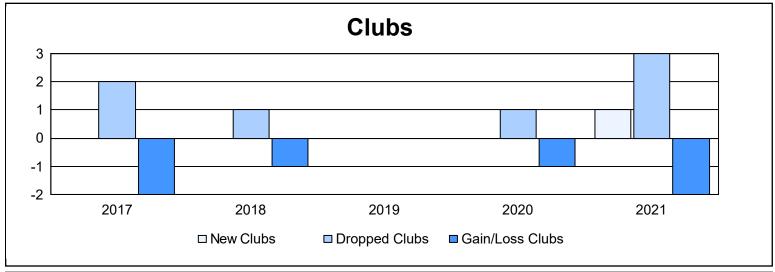

District C 1 As of June 2021 Cumulative

| Year      | New<br>Clubs | Dropped<br>Clubs | Gain/<br>Loss<br>Clubs | New<br>Members | Charter<br>Members | Reinstate<br>Members | Transfer<br>Members | Total<br>Member<br>Added | Total<br>Members<br>Dropped | Gain/<br>Loss<br>Members |
|-----------|--------------|------------------|------------------------|----------------|--------------------|----------------------|---------------------|--------------------------|-----------------------------|--------------------------|
| 2016-2017 | 0            | 2                | -2                     | 212            | 7                  | 21                   | 13                  | 253                      | 280                         | -27                      |
| 2017-2018 | 0            | 1                | -1                     | 167            | 1                  | 6                    | 23                  | 197                      | 350                         | -153                     |
| 2018-2019 | 0            | 0                | 0                      | 144            | 0                  | 10                   | 7                   | 161                      | 202                         | -41                      |
| 2019-2020 | 0            | 1                | -1                     | 105            | 0                  | 7                    | 10                  | 122                      | 183                         | -61                      |
| 2020-2021 | 1            | 3                | -2                     | 76             | 33                 | 10                   | 11                  | 130                      | 238                         | -108                     |
| Average   | 0            | 1                | -1                     | 141            | 8                  | 11                   | 13                  | 173                      | 251                         | -78                      |