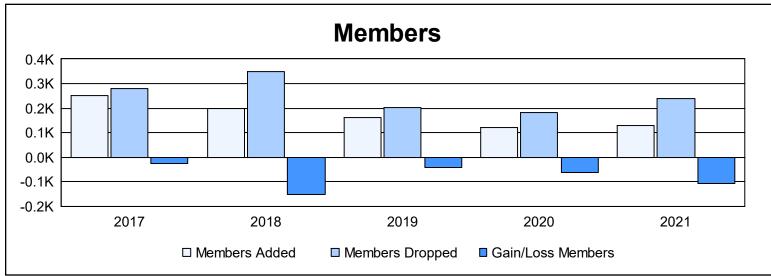

District C 1 As of June 2021 Cumulative

| Year      | New<br>Clubs | Dropped<br>Clubs | Gain/<br>Loss<br>Clubs | New<br>Members | Charter<br>Members | Reinstate<br>Members | Transfer<br>Members | Total<br>Member<br>Added | Total<br>Members<br>Dropped | Gain/<br>Loss<br>Members |
|-----------|--------------|------------------|------------------------|----------------|--------------------|----------------------|---------------------|--------------------------|-----------------------------|--------------------------|
| 2016-2017 | 0            | 2                | -2                     | 212            | 7                  | 21                   | 13                  | 253                      | 280                         | -27                      |
| 2017-2018 | 0            | 1                | -1                     | 167            | 1                  | 6                    | 23                  | 197                      | 350                         | -153                     |
| 2018-2019 | 0            | 0                | 0                      | 144            | 0                  | 10                   | 7                   | 161                      | 202                         | -41                      |
| 2019-2020 | 0            | 1                | -1                     | 105            | 0                  | 7                    | 10                  | 122                      | 183                         | -61                      |
| 2020-2021 | 1            | 3                | -2                     | 76             | 33                 | 10                   | 11                  | 130                      | 238                         | -108                     |
| Average   | 0            | 1                | -1                     | 141            | 8                  | 11                   | 13                  | 173                      | 251                         | -78                      |